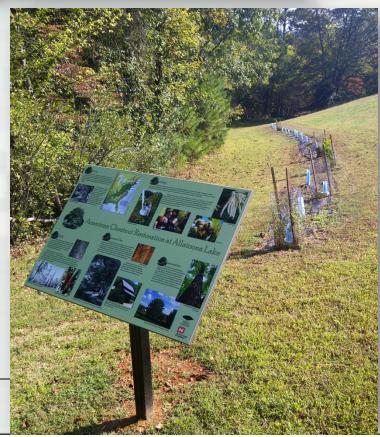

#### Project Examples: Env. Stewardship

- Fisheries Habitat Enhancement (NWK- Smithville 2013)
- Aquatic Invasive Species Prevention (NWO- Fort Peck 2013)
- Pond Rehab (NAB- Raystown 2013)
- Fisheries Improvements (MVR- Red Rock 2013)
- Invasive Species Wash Station (MVP- Gull 2012)
- American Chestnut Re-Introduction Program (LRP- Shenango 2011)
- Borrow Area Habitat Restoration Project (NAP- Francis Walter 2011)
- Dexter Wetland Restoration (NWP- Dexter 2010)
- Feral Cat Population Management (NAE- Cape Cod 2006)